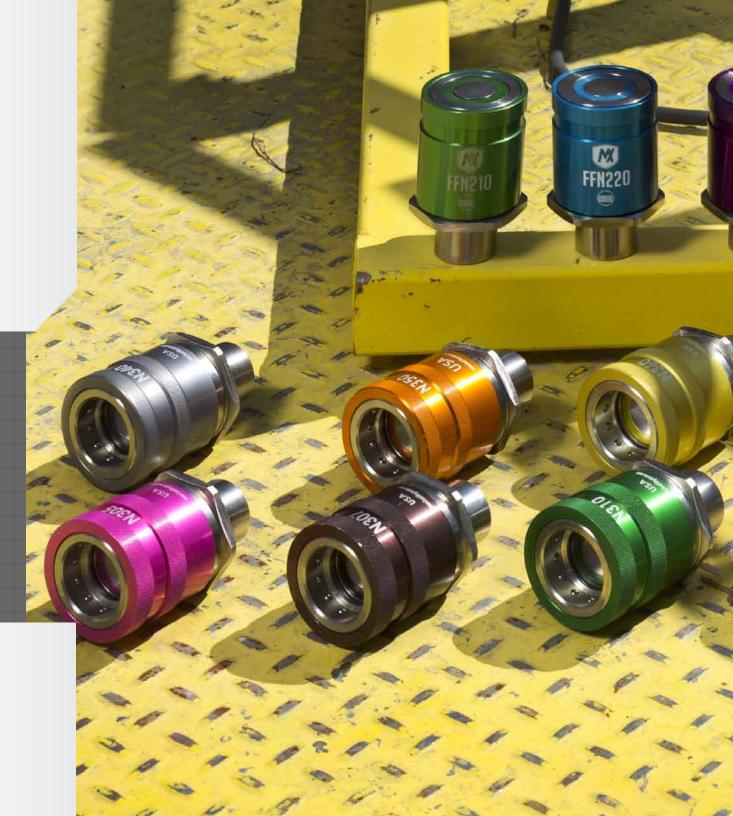

|           | ATRIX<br>RIX-34 |
|-----------|-----------------|
| N305/R305 | N340/R340       |
| N307/R307 | N350/R350       |

N310/R310N360/R360N320/R320N370/R370N330/R330N380/R380

Higher flow rates than industry standard couplers Max operating pressure of 1500 psi Helps eliminate cross-contamination of fluids Interlocks only with corresponding color-coordinated connector All receivers are capable of JIC fitting All steel construction is available

FLAT-FACE COUPLERSFFN210/FFR210FFN240/FFR240FFN220/FFR220FFN250/FFR250FFN230/FFR230FFN260/FFR260